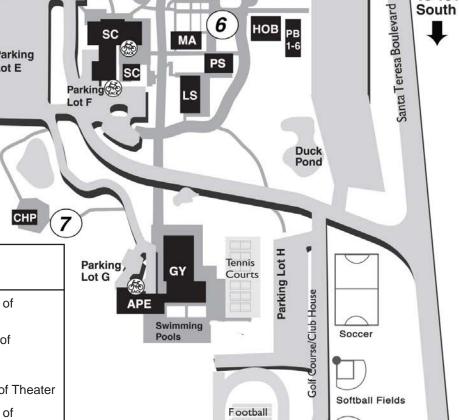

## **EVACUATION ASSEMBLY POINTS**

| EVACOATION ACCEMBET 1 ON 10 |                                    |                                       |
|-----------------------------|------------------------------------|---------------------------------------|
| #                           | Building                           | Assembly Point                        |
| 1                           | MAY, SF                            | Lawn area north of<br>Mayock House    |
| 2                           | BU, COS                            | Lawn area west of Cosmetology         |
| 3                           | AR, BOB, HR,<br>HRC, HU, MU, TH    | Lawn area east of Theater             |
| 4                           | SC, SS                             | Lawn area north of<br>Student Center  |
| 5                           | LI, TV/LI, MP, PB 7-20             | Lawn area north of Library            |
| 6                           | CD, DRC, HOB<br>LS, PB 1-6, MA, PS | Lawn area east of<br>Physical Science |
| 7                           | APE, CE, GY                        | Parking Lot G                         |