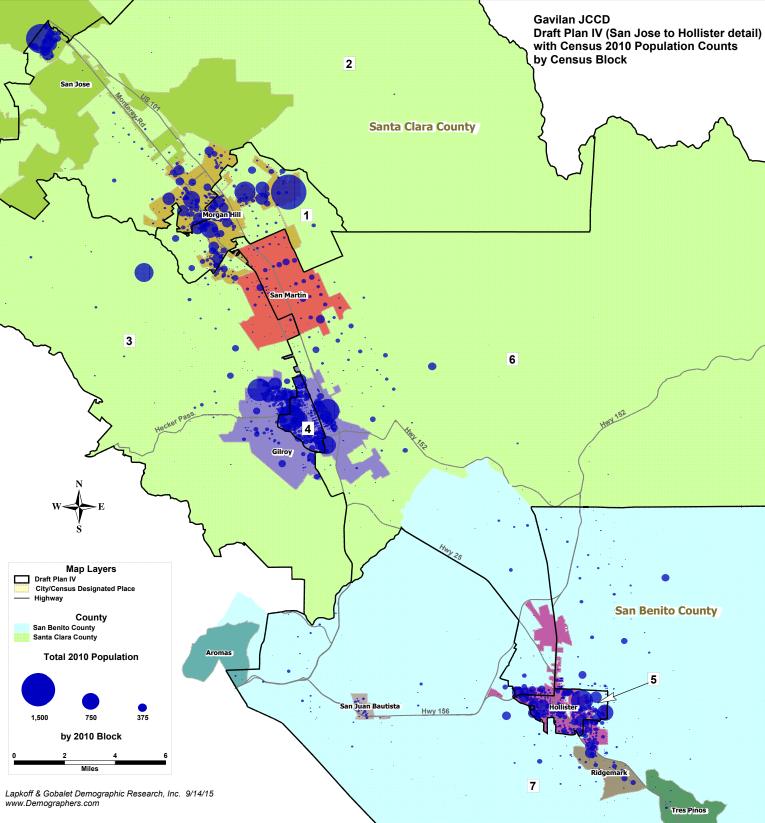

#### **Draft Plan IV**

In response to suggestions made by Board members on September 8, I drafted a plan that combines desired features of the other plans (Draft Plans I, II, and III and LULAC/MALDEF Plan 1). This new plan, Draft Plan IV, has the following features:

- 1. The boundaries of the northernmost TAs (1 and 2) resemble those in Draft Plan I, which some Board members suggested would best respect the San Jose, Morgan Hill, and Coyote area communities of interest.
- 2. Two TAs, 5 and 7, are entirely inside San Benito County. TAs 1-4 are entirely within Santa Clara County. TA 6 includes territory in both counties.
- 3. All of the San Juan Bautista community of interest (the Aromas-San Juan Unified School District) is in TA 7.
- 4. Three TAs (4, 5, and 6) have Hispanic CVAP majorities (55%, 58%, and 56%).
- 5. TA 7 has a Hispanic CVAP share of 34%.
- 6. The TA numbering corresponds to the election cycle: in Nov. 2016, the even-numbered seats would be up for election, and the odd-numbered seats would be elected in Nov. 2018.
- 7. This plan has one incumbent pairing: Locci (2018) and Breen (2016) in TA 7. The TA 6 seat would have no incumbent, and is scheduled for election in 2016. Because TA 6 has a Hispanic CVAP majority (56%), Latino voters would have the opportunity to elect or to influence the election of a trustee of choice next year.
- 8. The plan's deviation is 6.3%, lower than that of any other plan created so far.

For illustrative purposes, I have created population distribution maps for this plan. They show that most of the District's population is concentrated in and near Morgan Hill, Gilroy, and Hollister, and that the eastern, western and southern areas are lightly populated.