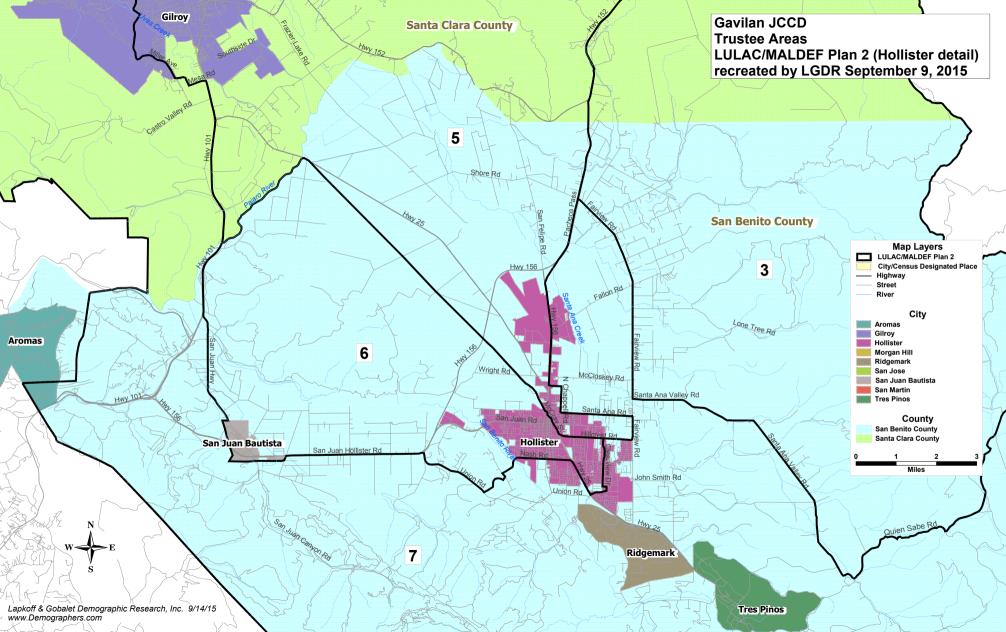

### LULAC/MALDEF Plan 2 (LM Plan 2)

This plan is very similar to the first LULAC/MALDEF Plan (LM Plan 1), with identical boundaries for TAs 4, 5, and 6. The northern TA boundaries were adjusted. Maps and data for this plan are provided later in this report. The plan has the following features:

- 1. The Hispanic Citizen Voting Age Population (CVAP) majority shares in TAs 4, 5, and 6 are 63%, 63%, and 61% (using my method of estimating CVAP).
- 2. The Hispanic CVAP share in TA 2 was increased from an estimated 29% in LM Plan 1 to 31% in LM Plan 2.
- 3. There are two incumbent pairings: Brusco (2016) and Perry (2018) in TA 1, and Breen (2016) and Locci (2018) in TA 7.
- 4. San Juan Bautista's sphere of influence (the Aromas-San Juan Unified School District) is split between TAs 6 and 7.
- 5. The plan's deviation is 8.1%.