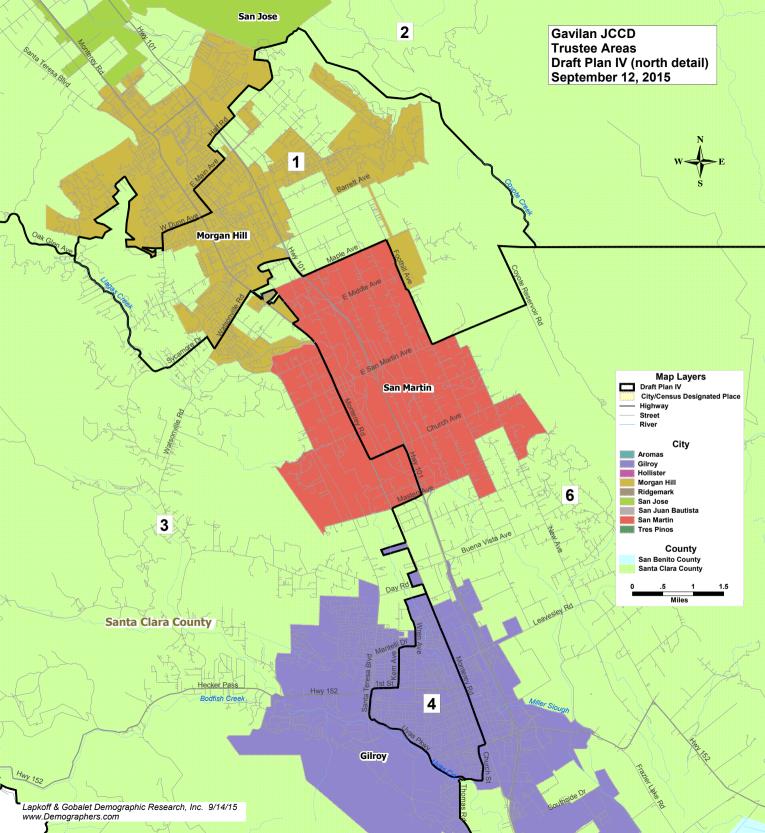

#### **Draft Plan IV**

In response to suggestions made by Board members on September 8, I drafted a plan that combines desired features of the other plans (Draft Plans I, II, and III and LULAC/MALDEF Plan 1). This new plan, Draft Plan IV, has the following features:

- 1. The boundaries of the northernmost TAs (1 and 2) resemble those in Draft Plan I, which some Board members suggested would best respect the San Jose, Morgan Hill, and Coyote area communities of interest.
- 2. Two TAs, 5 and 7, are entirely inside San Benito County. TAs 1-4 are entirely within Santa Clara County. TA 6 includes territory in both counties.
- 3. All of the San Juan Bautista community of interest (the Aromas-San Juan Unified School District) is in TA 7.
- 4. Three TAs (4, 5, and 6) have Hispanic CVAP majorities (55%, 58%, and 56%).
- 5. TA 7 has a Hispanic CVAP share of 34%.
- 6. The TA numbering corresponds to the election cycle: in Nov. 2016, the even-numbered seats would be up for election, and the odd-numbered seats would be elected in Nov. 2018.
- 7. This plan has one incumbent pairing: Locci (2018) and Breen (2016) in TA 7. The TA 6 seat would have no incumbent, and is scheduled for election in 2016. Because TA 6 has a Hispanic CVAP majority (56%), Latino voters would have the opportunity to elect or to influence the election of a trustee of choice next year.
- 8. The plan's deviation is 6.3%, lower than that of any other plan created so far.