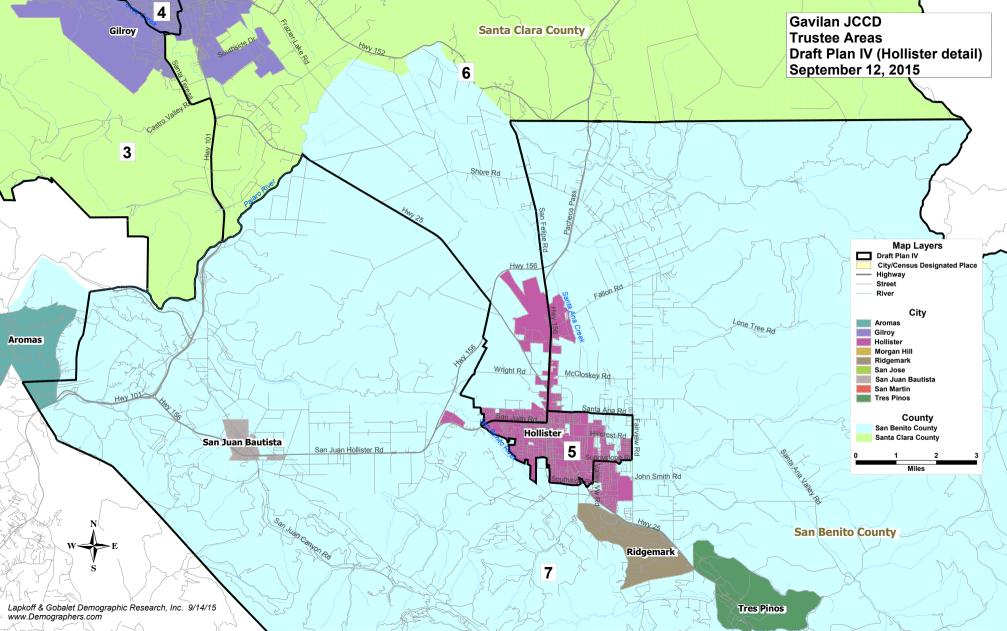

#### **Draft Plan IV**

In response to suggestions made by Board members on September 8, I drafted a plan that combines desired features of the other plans (Draft Plans I, II, and III and LULAC/MALDEF Plan 1). This new plan, Draft Plan IV, has the following features:

- 1. The boundaries of the northernmost TAs (1 and 2) resemble those in Draft Plan I, which some Board members suggested would best respect the San Jose, Morgan Hill, and Coyote area communities of interest.
- 2. Two TAs, 5 and 7, are entirely inside San Benito County. TAs 1-4 are entirely within Santa Clara County. TA 6 includes territory in both counties.
- 3. All of the San Juan Bautista community of interest (the Aromas-San Juan Unified School District) is in TA 7.
- 4. Three TAs (4, 5, and 6) have Hispanic CVAP majorities (55%, 58%, and 56%).
- 5. TA 7 has a Hispanic CVAP share of 34%.
- 6. The TA numbering corresponds to the election cycle: in Nov. 2016, the even-numbered seats would be up for election, and the odd-numbered seats would be elected in Nov. 2018.
- 7. This plan has one incumbent pairing: Locci (2018) and Breen (2016) in TA 7. The TA 6 seat would have no incumbent, and is scheduled for election in 2016. Because TA 6 has a Hispanic CVAP majority (56%), Latino voters would have the opportunity to elect or to influence the election of a trustee of choice next year.
- 8. The plan's deviation is 6.3%, lower than that of any other plan created so far.