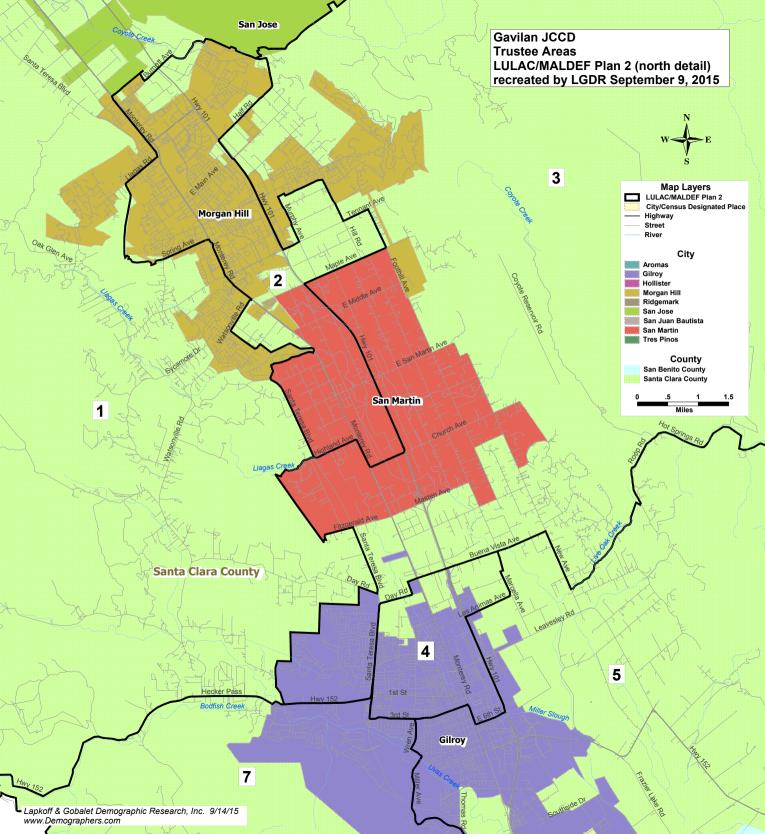

### LULAC/MALDEF Plan 2 (LM Plan 2)

This plan is very similar to the first LULAC/MALDEF Plan (LM Plan 1), with identical boundaries for TAs 4, 5, and 6. The northern TA boundaries were adjusted. Maps and data for this plan are provided later in this report. The plan has the following features:

- 1. The Hispanic Citizen Voting Age Population (CVAP) majority shares in TAs 4, 5, and 6 are 63%, 63%, and 61% (using my method of estimating CVAP).
- 2. The Hispanic CVAP share in TA 2 was increased from an estimated 29% in LM Plan 1 to 31% in LM Plan 2.
- 3. There are two incumbent pairings: Brusco (2016) and Perry (2018) in TA 1, and Breen (2016) and Locci (2018) in TA 7.
- 4. San Juan Bautista's sphere of influence (the Aromas-San Juan Unified School District) is split between TAs 6 and 7.
- 5. The plan's deviation is 8.1%.