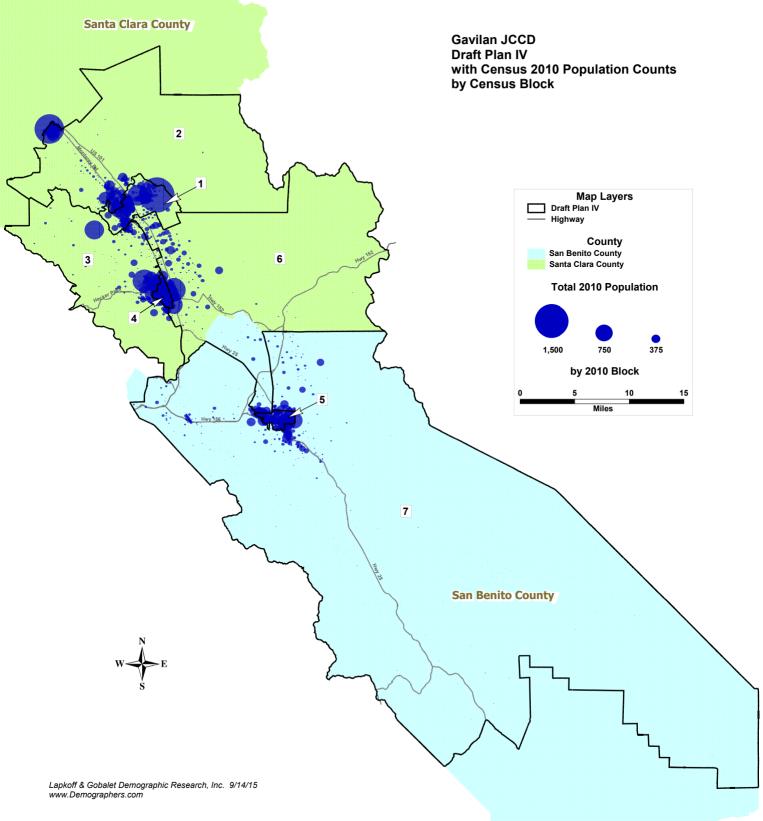

For illustrative purposes, I have created population distribution maps for this plan. They show that most of the District's population is concentrated in and near Morgan Hill, Gilroy, and Hollister, and that the eastern, western and southern areas are lightly populated.