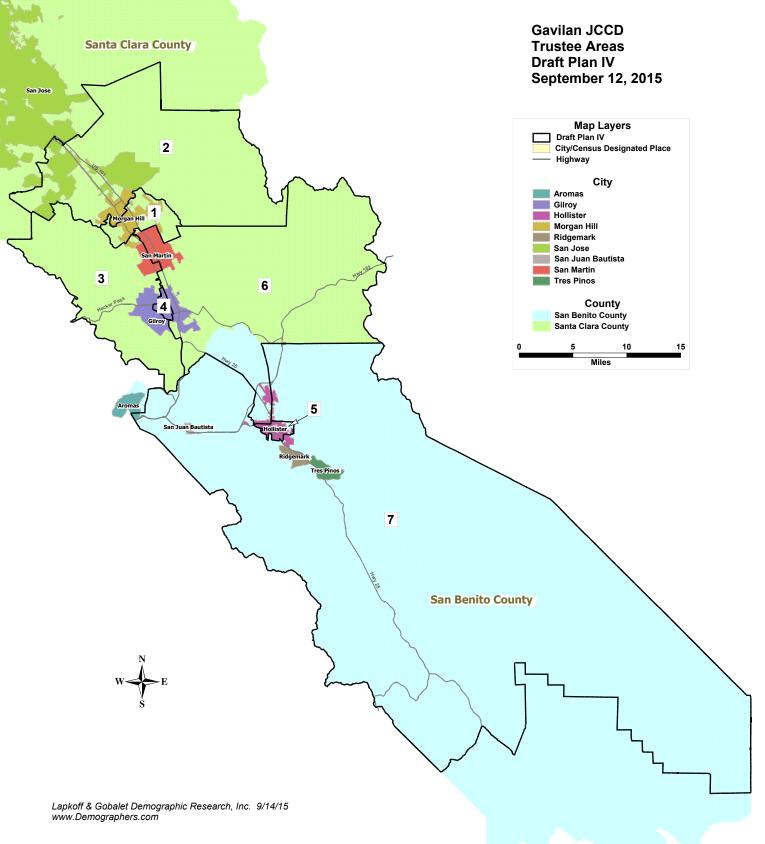

#### **Draft Plan IV**

In response to suggestions made by Board members on September 8, I drafted a plan that combines desired features of the other plans (Draft Plans I, II, and III and LULAC/MALDEF Plan 1). This new plan, Draft Plan IV, has the following features:

- 1. The boundaries of the northernmost TAs (1 and 2) resemble those in Draft Plan I, which some Board members suggested would best respect the San Jose, Morgan Hill, and Coyote area communities of interest.
- 2. Two TAs, 5 and 7, are entirely inside San Benito County. TAs 1-4 are entirely within Santa Clara County. TA 6 includes territory in both counties.
- 3. All of the San Juan Bautista community of interest (the Aromas-San Juan Unified School District) is in TA 7.
- 4. Three TAs (4, 5, and 6) have Hispanic CVAP majorities (55%, 58%, and 56%).
- 5. TA 7 has a Hispanic CVAP share of 34%.
- 6. The TA numbering corresponds to the election cycle: in Nov. 2016, the even-numbered seats would be up for election, and the odd-numbered seats would be elected in Nov. 2018.
- 7. This plan has one incumbent pairing: Locci (2018) and Breen (2016) in TA 7. The TA 6 seat would have no incumbent, and is scheduled for election in 2016. Because TA 6 has a Hispanic CVAP majority (56%), Latino voters would have the opportunity to elect or to influence the election of a trustee of choice next year.
- 8. The plan's deviation is 6.3%, lower than that of any other plan created so far.

For illustrative purposes, I have created population distribution maps for this plan. They show that most of the District's population is concentrated in and near Morgan Hill, Gilroy, and Hollister, and that the eastern, western and southern areas are lightly populated.