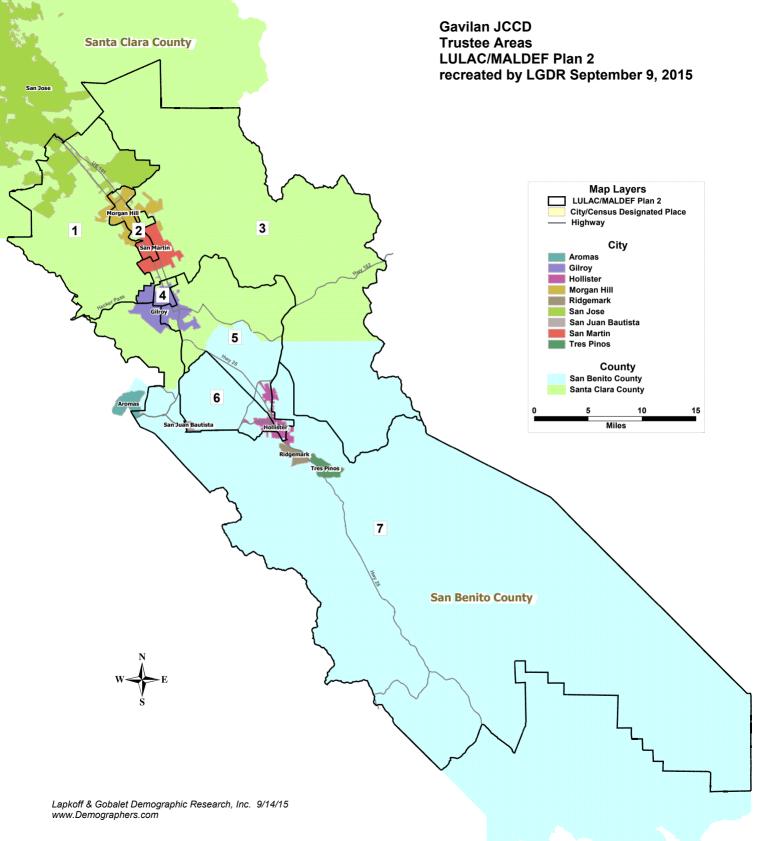

### LULAC/MALDEF Plan 2 (LM Plan 2)

This plan is very similar to the first LULAC/MALDEF Plan (LM Plan 1), with identical boundaries for TAs 4, 5, and 6. The northern TA boundaries were adjusted. Maps and data for this plan are provided later in this report. The plan has the following features:

- 1. The Hispanic Citizen Voting Age Population (CVAP) majority shares in TAs 4, 5, and 6 are 63%, 63%, and 61% (using my method of estimating CVAP).
- 2. The Hispanic CVAP share in TA 2 was increased from an estimated 29% in LM Plan 1 to 31% in LM Plan 2.
- 3. There are two incumbent pairings: Brusco (2016) and Perry (2018) in TA 1, and Breen (2016) and Locci (2018) in TA 7.
- 4. San Juan Bautista's sphere of influence (the Aromas-San Juan Unified School District) is split between TAs 6 and 7.
- 5. The plan's deviation is 8.1%.